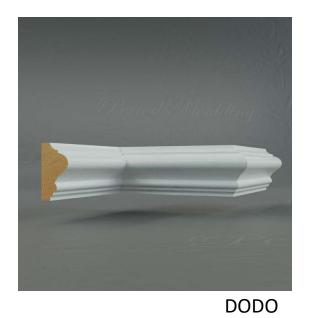

### 62-RR-W03

CORNICE

DODO

SKIRTING

**CEILING ROSES** 

### 62-RR-W04

**CEILING ROSES** 

DODO

antrepo,

62 REDCLIFF ROAD — Rotary Dimmer, Sockets, etc..

https://forbesandlomax.com/uk/featured\_item/brushed-brass/

62 REDCLIFF ROAD — Thanks...