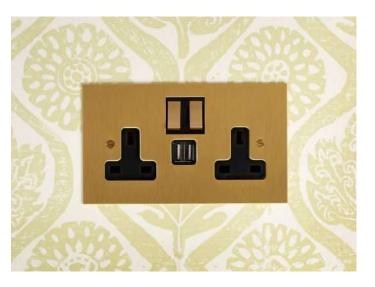

### 62-RR-W04

**CEILING ROSES** 

DODO

antrepo,

62 REDCLIFF ROAD — Rotary Dimmer, Sockets, etc..

https://forbesandlomax.com/uk/featured\_item/brushed-brass/

62 REDCLIFF ROAD — Thanks...