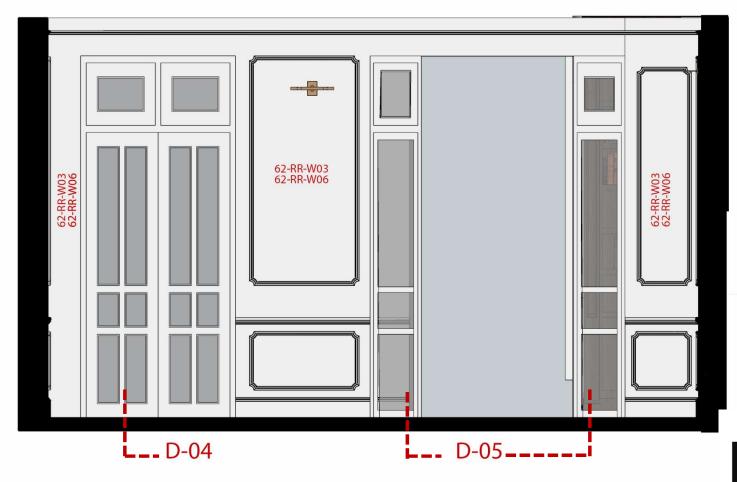

## **62 REDCLIFF ROAD**





62 REDCLIFF ROAD – Ground Floor









































antrepo,

















62 REDCLIFF ROAD – First Floor

















































62 REDCLIFF ROAD –SecondFloor

















antrepo;















62 REDCLIFF ROAD – Door Types



# antrepo,



2 panel D13,D14,D15,D17,D09,D10,D11



2 panel with glass

D16, D12



3 panel D03,D07,D08







DOOR TRIM







**DOOR TRIM** 

antrepo,







**DOOR TRIM** 

antrepo;

62 REDCLIFF ROAD – Wall Types



### 62-RR-W02









SKIRTING

CORNICE

antrepo;

### 62-RR-W03



CORNICE





DODO



SKIRTING

**CEILING ROSES** 

### 62-RR-W04













**CEILING ROSES** 

DODO

antrepo,

62 REDCLIFF ROAD — Rotary Dimmer, Sockets, etc..







https://forbesandlomax.com/uk/featured\_item/brushed-brass/



62 REDCLIFF ROAD — Thanks...