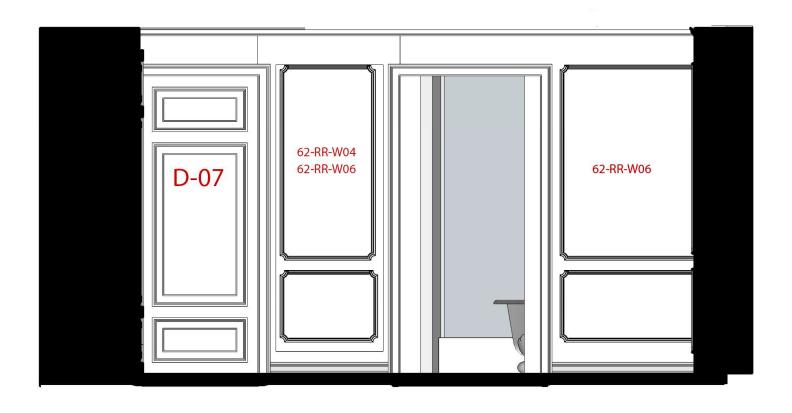

## **62 REDCLIFF ROAD**

62 REDCLIFF ROAD – Ground Floor

antrepo,

62 REDCLIFF ROAD – First Floor

62 REDCLIFF ROAD –SecondFloor

antrepo;

62 REDCLIFF ROAD – Door Types

# antrepo,

2 panel D13,D14,D15,D17,D09,D10,D11

2 panel with glass

D16, D12

3 panel D03,D07,D08

DOOR TRIM

**DOOR TRIM** 

antrepo,

**DOOR TRIM** 

antrepo;

62 REDCLIFF ROAD – Wall Types