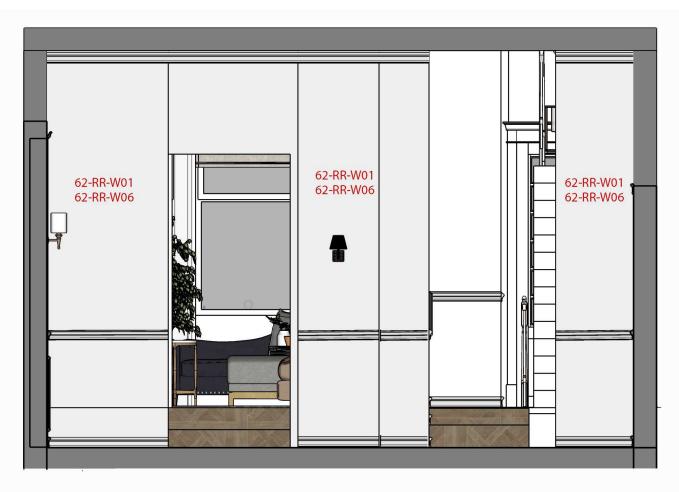

### 62-RR-W02

SKIRTING

CORNICE

antrepo;

### 62-RR-W03

CORNICE

DODO

SKIRTING

**CEILING ROSES** 

### 62-RR-W04

**CEILING ROSES** 

DODO

antrepo,

62 REDCLIFF ROAD — Rotary Dimmer, Sockets, etc..

https://forbesandlomax.com/uk/featured\_item/brushed-brass/

62 REDCLIFF ROAD — Thanks...