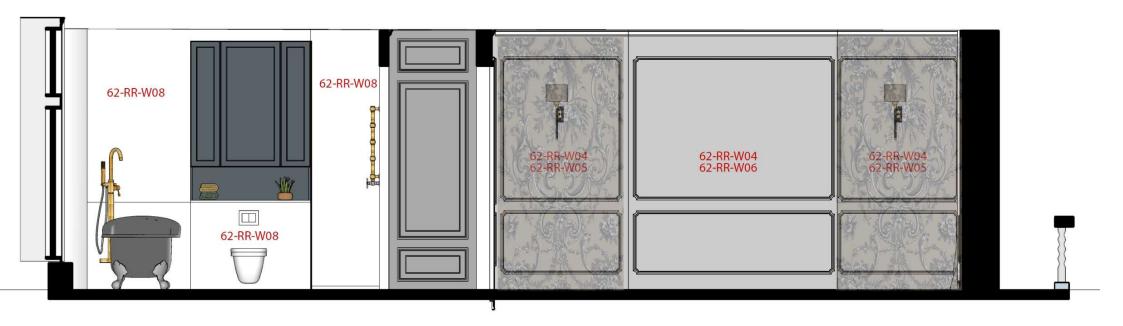

### 62-RR-W02

SKIRTING

CORNICE

antrepo;

### 62-RR-W03

CORNICE

DODO

SKIRTING

**CEILING ROSES** 

### 62-RR-W04

**CEILING ROSES** 

DODO

antrepo,

62 REDCLIFF ROAD — Rotary Dimmer, Sockets, etc..

https://forbesandlomax.com/uk/featured\_item/brushed-brass/

62 REDCLIFF ROAD — Thanks...