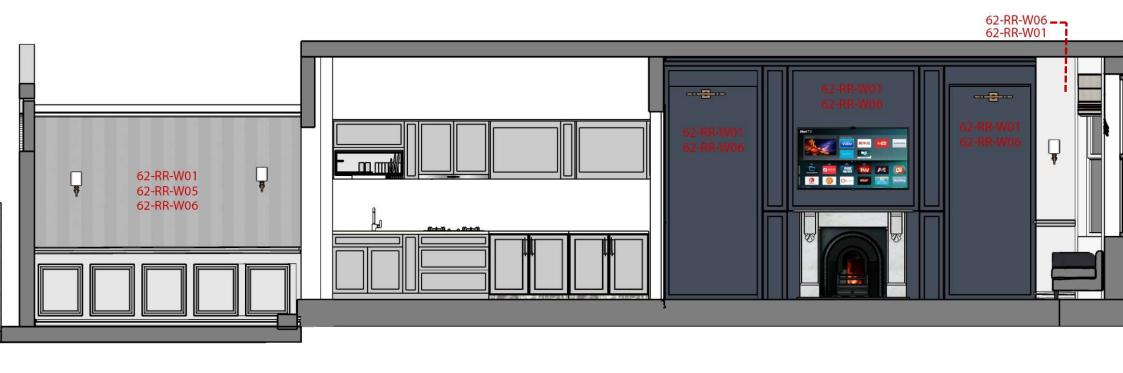

### 62-RR-W02

SKIRTING

CORNICE

antrepo;

### 62-RR-W03

CORNICE

DODO

SKIRTING

**CEILING ROSES** 

### 62-RR-W04

**CEILING ROSES** 

DODO

antrepo,

62 REDCLIFF ROAD — Rotary Dimmer, Sockets, etc..

https://forbesandlomax.com/uk/featured\_item/brushed-brass/

62 REDCLIFF ROAD — Thanks...