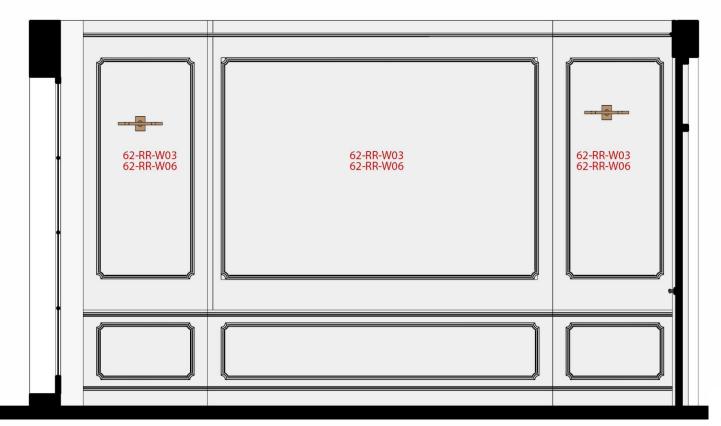

## **62 REDCLIFF ROAD**





62 REDCLIFF ROAD – Ground Floor









































antrepo,

















62 REDCLIFF ROAD – First Floor

















































62 REDCLIFF ROAD –SecondFloor

















antrepo;















62 REDCLIFF ROAD – Door Types



# antrepo,



2 panel D13,D14,D15,D17,D09,D10,D11



2 panel with glass

D16, D12



3 panel D03,D07,D08







DOOR TRIM







**DOOR TRIM** 

antrepo,







**DOOR TRIM** 

antrepo;

62 REDCLIFF ROAD – Wall Types



### 62-RR-W02









SKIRTING

CORNICE

antrepo;

### 62-RR-W03



CORNICE





DODO



SKIRTING

**CEILING ROSES** 

### 62-RR-W04













**CEILING ROSES** 

DODO

antrepo,

62 REDCLIFF ROAD — Rotary Dimmer, Sockets, etc..







https://forbesandlomax.com/uk/featured\_item/brushed-brass/



62 REDCLIFF ROAD — Thanks...