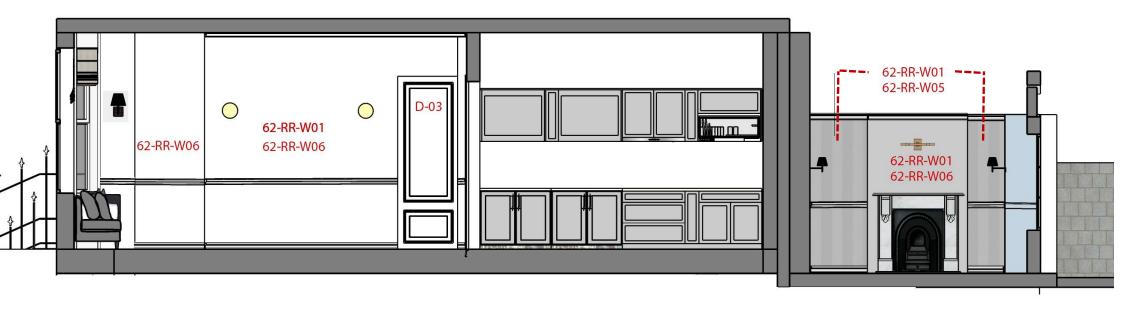

## **62 REDCLIFF ROAD**

62 REDCLIFF ROAD – Ground Floor

antrepo,

62 REDCLIFF ROAD – First Floor

62 REDCLIFF ROAD –SecondFloor

antrepo;

62 REDCLIFF ROAD – Door Types