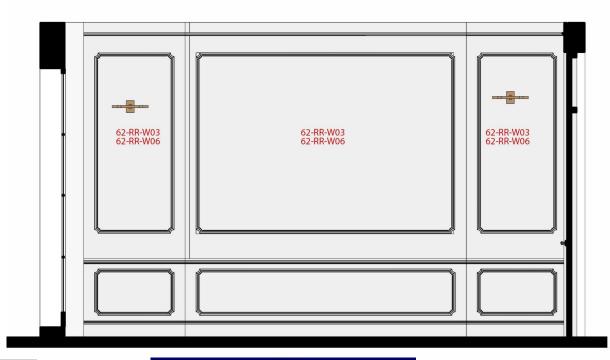

## **62 REDCLIFF ROAD**





62 REDCLIFF ROAD – Ground Floor









































antrepo,

















62 REDCLIFF ROAD – First Floor

















































62 REDCLIFF ROAD –SecondFloor

















antrepo;















62 REDCLIFF ROAD – Door Types



# antrepo,



2 panel D13,D14,D15,D17,D09,D10,D11



2 panel with glass

D16, D12



3 panel D03,D07,D08







DOOR TRIM







**DOOR TRIM** 

antrepo,







**DOOR TRIM** 

antrepo;

62 REDCLIFF ROAD – Wall Types



### 62-RR-W02









SKIRTING

CORNICE

antrepo;

### 62-RR-W03



CORNICE





DODO



SKIRTING

**CEILING ROSES** 

### 62-RR-W04













**CEILING ROSES** 

DODO

antrepo,

62 REDCLIFF ROAD — Rotary Dimmer, Sockets, etc..







https://forbesandlomax.com/uk/featured\_item/brushed-brass/



62 REDCLIFF ROAD — Thanks...