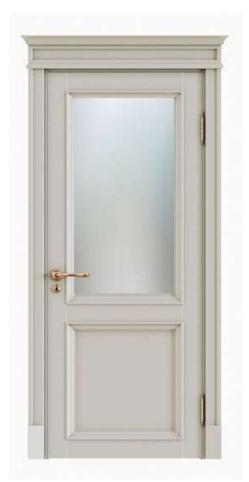

# antrepo,

2 panel D13,D14,D15,D17,D09,D10,D11

2 panel with glass

D16, D12

3 panel D03,D07,D08

DOOR TRIM

**DOOR TRIM** 

antrepo,