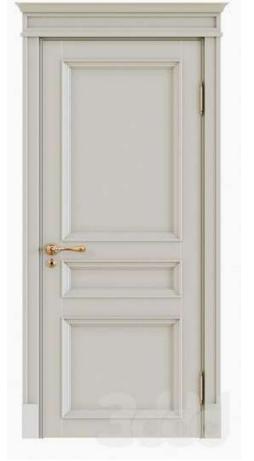

# antrepo,

2 panel D13,D14,D15,D17,D09,D10,D11

2 panel with glass

D16, D12

3 panel D03,D07,D08

DOOR TRIM

**DOOR TRIM** 

antrepo,