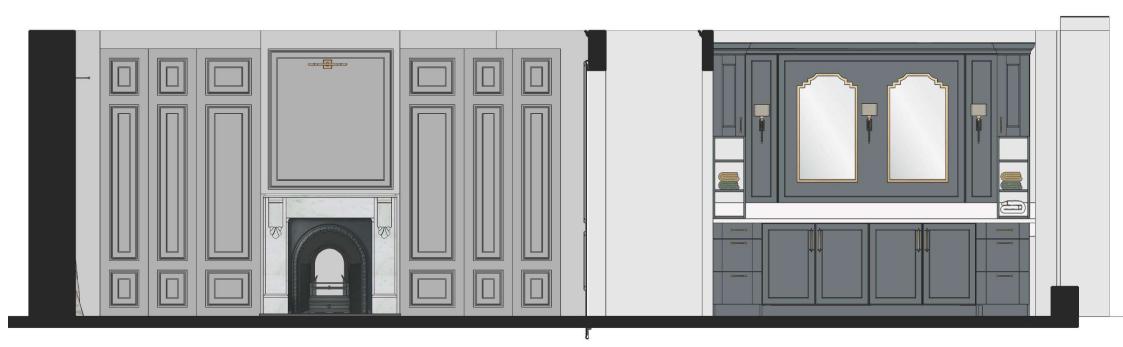

### 62-RR-W02

SKIRTING

CORNICE

antrepo;

### 62-RR-W03

CORNICE

DODO

SKIRTING

**CEILING ROSES** 

### 62-RR-W04

**CEILING ROSES** 

DODO

antrepo,

62 REDCLIFF ROAD — Rotary Dimmer, Sockets, etc..

https://forbesandlomax.com/uk/featured\_item/brushed-brass/

62 REDCLIFF ROAD — Thanks...