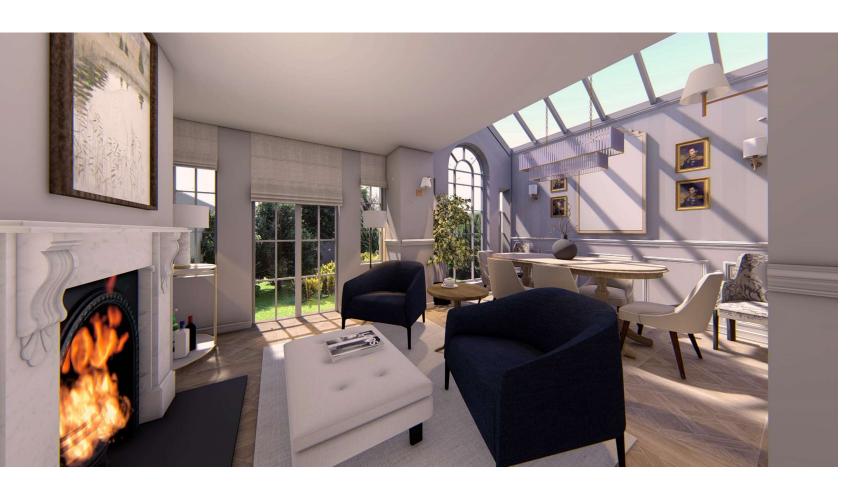

## **62 REDCLIFF ROAD**





62 REDCLIFF ROAD – Ground Floor









































antrepo,

















62 REDCLIFF ROAD – First Floor

















































62 REDCLIFF ROAD –SecondFloor

















antrepo;















62 REDCLIFF ROAD – Door Types



# antrepo,



2 panel D13,D14,D15,D17,D09,D10,D11



2 panel with glass

D16, D12



3 panel D03,D07,D08







DOOR TRIM







**DOOR TRIM** 

antrepo,







**DOOR TRIM** 

antrepo;

62 REDCLIFF ROAD – Wall Types



### 62-RR-W02









SKIRTING

CORNICE

antrepo;

### 62-RR-W03



CORNICE





DODO



SKIRTING

**CEILING ROSES** 

### 62-RR-W04













**CEILING ROSES** 

DODO

antrepo,

62 REDCLIFF ROAD — Rotary Dimmer, Sockets, etc..







https://forbesandlomax.com/uk/featured\_item/brushed-brass/



62 REDCLIFF ROAD — Thanks...