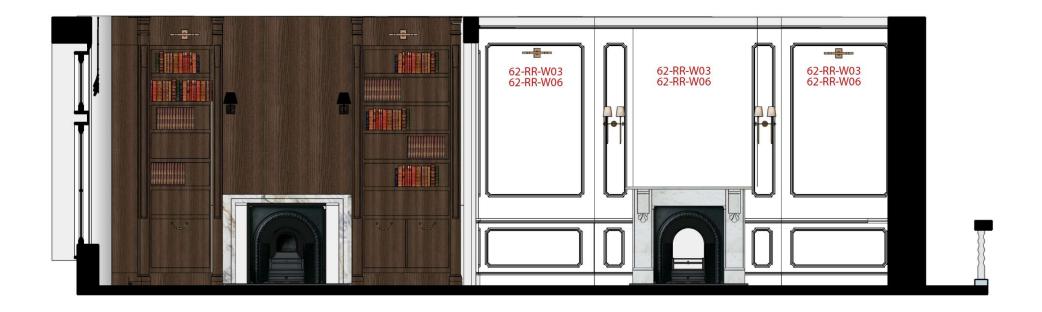

## **62 REDCLIFF ROAD**





62 REDCLIFF ROAD – Ground Floor









































antrepo,

















62 REDCLIFF ROAD – First Floor

















































62 REDCLIFF ROAD –SecondFloor

















antrepo;















62 REDCLIFF ROAD – Door Types



# antrepo,



2 panel D13,D14,D15,D17,D09,D10,D11



2 panel with glass

D16, D12



3 panel D03,D07,D08







DOOR TRIM







**DOOR TRIM** 

antrepo,







**DOOR TRIM** 

antrepo;

62 REDCLIFF ROAD – Wall Types



### 62-RR-W02









SKIRTING

CORNICE

antrepo;

### 62-RR-W03



CORNICE





DODO



SKIRTING

**CEILING ROSES** 

### 62-RR-W04













**CEILING ROSES** 

DODO

antrepo,

62 REDCLIFF ROAD — Rotary Dimmer, Sockets, etc..







https://forbesandlomax.com/uk/featured\_item/brushed-brass/



62 REDCLIFF ROAD — Thanks...