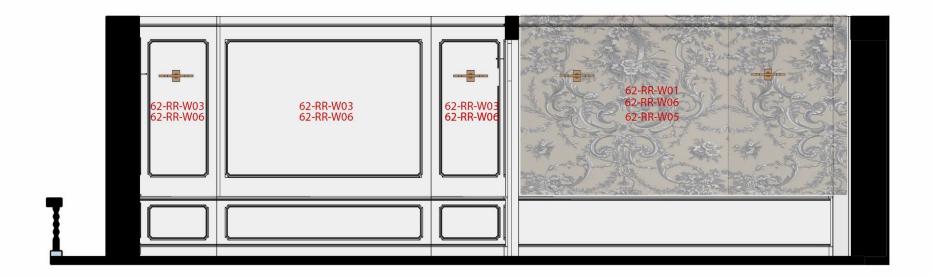

## **62 REDCLIFF ROAD**





62 REDCLIFF ROAD – Ground Floor









































antrepo,

















62 REDCLIFF ROAD – First Floor

















































62 REDCLIFF ROAD –SecondFloor

















antrepo;















62 REDCLIFF ROAD – Door Types



# antrepo,



2 panel D13,D14,D15,D17,D09,D10,D11



2 panel with glass

D16, D12



3 panel D03,D07,D08







DOOR TRIM







**DOOR TRIM** 

antrepo,







**DOOR TRIM** 

antrepo;

62 REDCLIFF ROAD – Wall Types



### 62-RR-W02









SKIRTING

CORNICE

antrepo;

### 62-RR-W03



CORNICE





DODO



SKIRTING

**CEILING ROSES** 

### 62-RR-W04













**CEILING ROSES** 

DODO

antrepo,

62 REDCLIFF ROAD — Rotary Dimmer, Sockets, etc..







https://forbesandlomax.com/uk/featured\_item/brushed-brass/



62 REDCLIFF ROAD — Thanks...