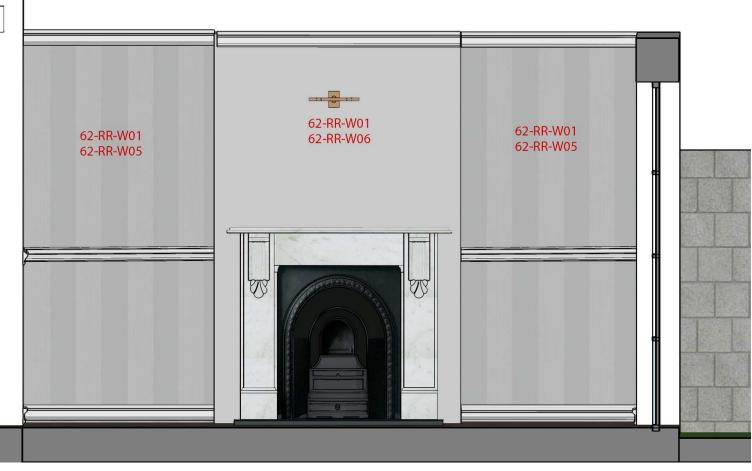

### 62-RR-W02

SKIRTING

CORNICE

antrepo;

### 62-RR-W03

CORNICE

DODO

SKIRTING

**CEILING ROSES** 

### 62-RR-W04

**CEILING ROSES** 

DODO

antrepo,

62 REDCLIFF ROAD — Rotary Dimmer, Sockets, etc..

https://forbesandlomax.com/uk/featured\_item/brushed-brass/

62 REDCLIFF ROAD — Thanks...