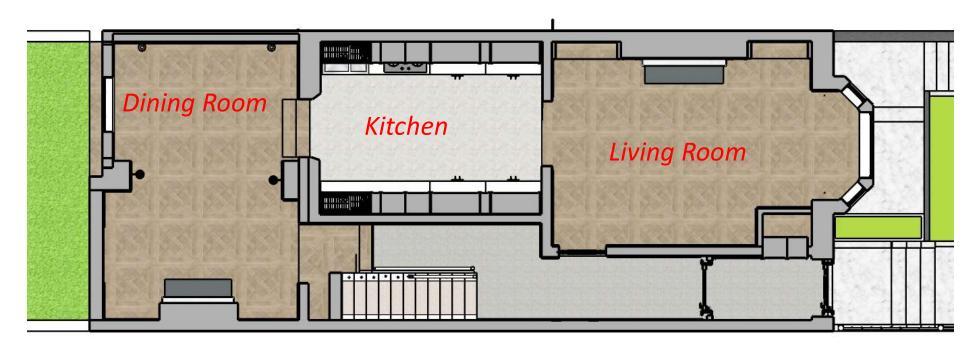

## **62 REDCLIFF ROAD**

62 REDCLIFF ROAD – Ground Floor

antrepo,

62 REDCLIFF ROAD – First Floor

62 REDCLIFF ROAD –SecondFloor

antrepo;

62 REDCLIFF ROAD – Door Types