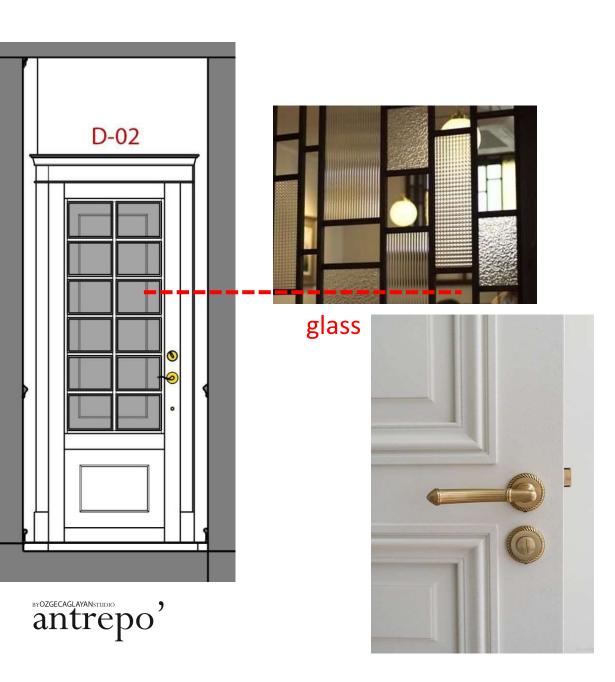

# antrepo,

2 panel D13,D14,D15,D17,D09,D10,D11

2 panel with glass

D16, D12

3 panel D03,D07,D08

DOOR TRIM

**DOOR TRIM** 

antrepo,