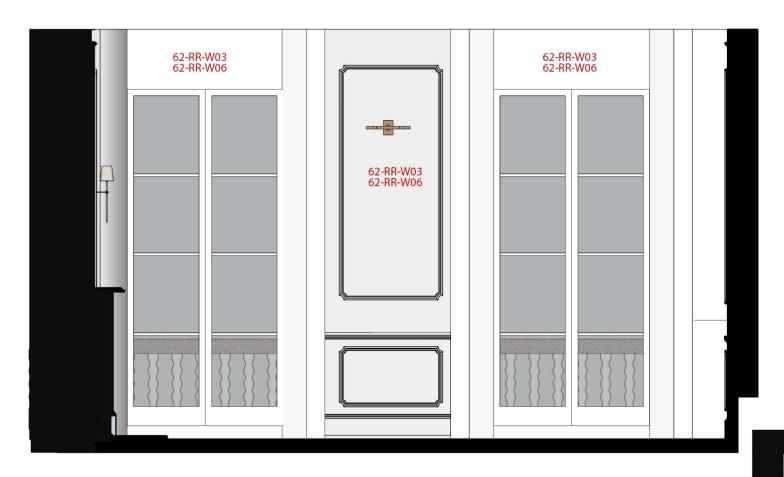

## **62 REDCLIFF ROAD**





62 REDCLIFF ROAD – Ground Floor









































antrepo,

















62 REDCLIFF ROAD – First Floor

















































62 REDCLIFF ROAD –SecondFloor

















antrepo;















62 REDCLIFF ROAD – Door Types



# antrepo,



2 panel D13,D14,D15,D17,D09,D10,D11



2 panel with glass

D16, D12



3 panel D03,D07,D08







DOOR TRIM







**DOOR TRIM** 

antrepo,







**DOOR TRIM** 

antrepo;

62 REDCLIFF ROAD – Wall Types



### 62-RR-W02









SKIRTING

CORNICE

antrepo;

### 62-RR-W03



CORNICE





DODO



SKIRTING

**CEILING ROSES** 

### 62-RR-W04













**CEILING ROSES** 

DODO

antrepo,

62 REDCLIFF ROAD — Rotary Dimmer, Sockets, etc..







https://forbesandlomax.com/uk/featured\_item/brushed-brass/



62 REDCLIFF ROAD — Thanks...