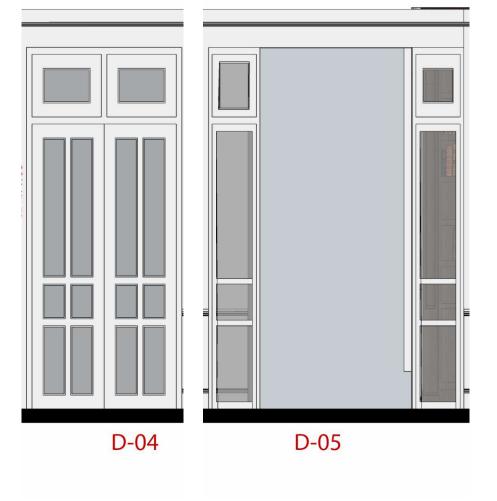

# antrepo,

2 panel D13,D14,D15,D17,D09,D10,D11

2 panel with glass

D16, D12

3 panel D03,D07,D08

DOOR TRIM

**DOOR TRIM** 

antrepo,