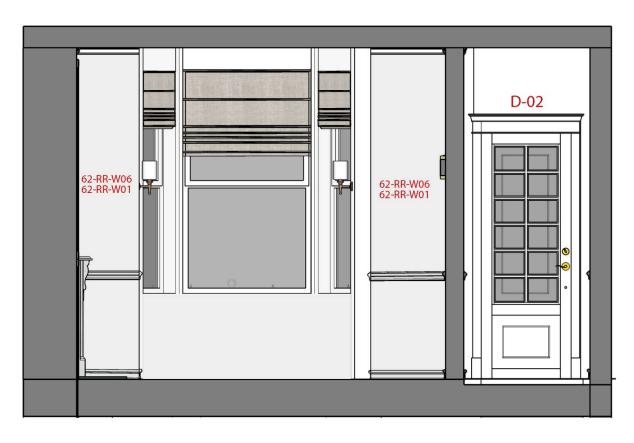

# antrepo,

2 panel D13,D14,D15,D17,D09,D10,D11

2 panel with glass

D16, D12

3 panel D03,D07,D08

DOOR TRIM

**DOOR TRIM** 

antrepo,

**DOOR TRIM** 

antrepo;

62 REDCLIFF ROAD – Wall Types